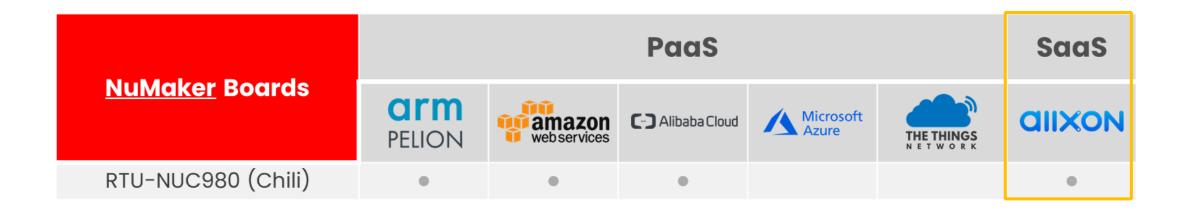

# New Solutions: SaaS (Software as a Service)

- More certificated cloud services.
- New SaaS platform: NUC980 Chili + Allxon cloud

| <u>NuMaker</u> Boards      | PaaS          |                        |                   |                    |                             | SaaS   |
|----------------------------|---------------|------------------------|-------------------|--------------------|-----------------------------|--------|
|                            | arm<br>PELION | amazon<br>web services | (-) Alibaba Cloud | Microsoft<br>Azure | THE THINGS<br>N E T W O R K | allxon |
| RTU-NUC980 (Chili)         |               |                        |                   |                    |                             |        |
| NUC980-IIoT / NUC980 LoRaG |               |                        |                   |                    |                             |        |
| IoT-M487                   |               |                        |                   |                    |                             |        |
| PFM-M2351 / M2354          |               |                        |                   |                    |                             |        |
| IoT-M263A                  |               |                        |                   |                    |                             |        |
| LoRaD-M252                 |               |                        |                   |                    |                             |        |