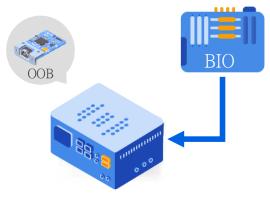

# When Nuvoton meets Allxon Cloud

The Uniqueness of Allxon

### When Nuvoton meets Allxon Cloud

### What would you do when OS crashed?

90% onsite supporting for non-responsive devices are trying to **reboot** them firstly.

And 70% devices will be back to normal after power cycling.

crashed

- Easy-to-Integrate
- Support for Public and Local Network Environments
  - ARM9 microprocessor embedded
  - Built-in Allxon **Out-Of-Band (OOB)** service agent, capable of supporting both **public** and **local** network environment architecture
  - Provide 24/7 secure central portal for remote device management
  - Support power state monitoring on edge system
  - Support **complete power control** over the edge system when the system is unresponsive (Allxon swiftDR for Power Cycling)
  - Support full SSD backup & recovery via Allxon swiftDR for SSD
     Recovery technology