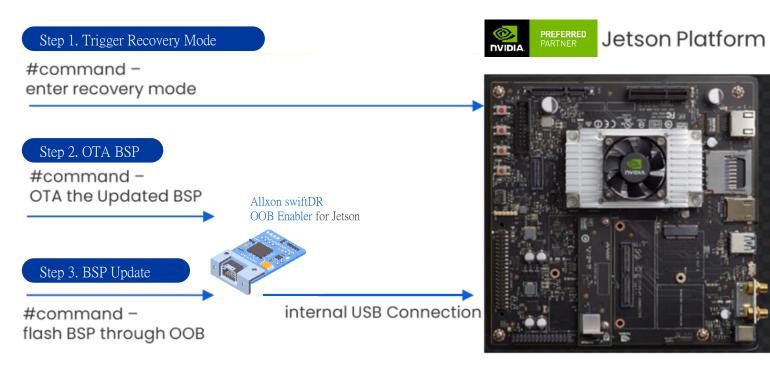

adino MSP needs a **cloud-based platform** to help them to improve the efficiency of daily operation. Cost-saving and responsive support.



#### Solution





Scheduling Power Control

#### Automatically Power Control

Turn devices on & off automatically with the operation hours.



#### **Energy Saving**

Turn devices on only when it's needed. Reduce unnecessary power consumption of idling.





### System Image Deployment & Recovery at Scale

### Benefits MD5 & SHA1 No need to take up additional storage from SSD Encryption Relatively low price than cloud backup solution in the market System Disk Allxon swiftDR OOB Enabler MD5 & SHA1 Encryption image upload image backup & (1) image deployment recovery (2) OTA System backup & recovery command



# Jetson BSP Recovery in Just 3 Steps











# Customize? Try Allxon plugIN Architecture





# Check-in on Your Devices with Allxon plugIN



### **GPU Performance**

Stay informed on important details, such as GPU utilization and memory usage, to ensure services run at an optimal level.



### Temp/RH Sensor

Monitor the temperature/RH levels of your devices to ensure they do not overheat or malfunction during operations.



### **Cyber Threat Detection**

Avoid destructive threats by responding immediately upon threat detection.



### **Battery Life Detection**

Monitor the battery life of your devices to ensure they stay ON when you need them.



### Section 3

- Getting to know Allxon
- Allxon Device Management Solutions
- Case Sharing
- Recap and Action



### Section 3

- Getting to know Allxon
- Allxon Device Managemen