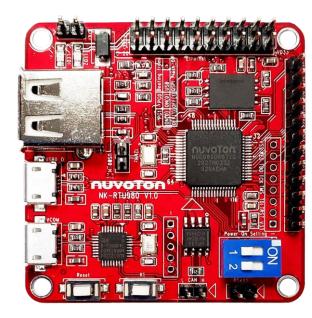

# NuMaker-RTU-NUC980(Chili) Platform Outline

#### **Key Features**

- NUC980DR61YC
  - ARM926EJ-S 300 MHz
  - 64M Byte DDR2 in LQFP64 package
- 10/100M Ethernet x 1
- On board USB CDC port
- USB 2.0 HS Host / Device x 1
- CAN Bus x 1
- RS485 x 1
- SPI NOR Flash 256M bit
- Dimension: 50mm x 50mm
- Linux OS ready
- Software as a Service (SaaS)