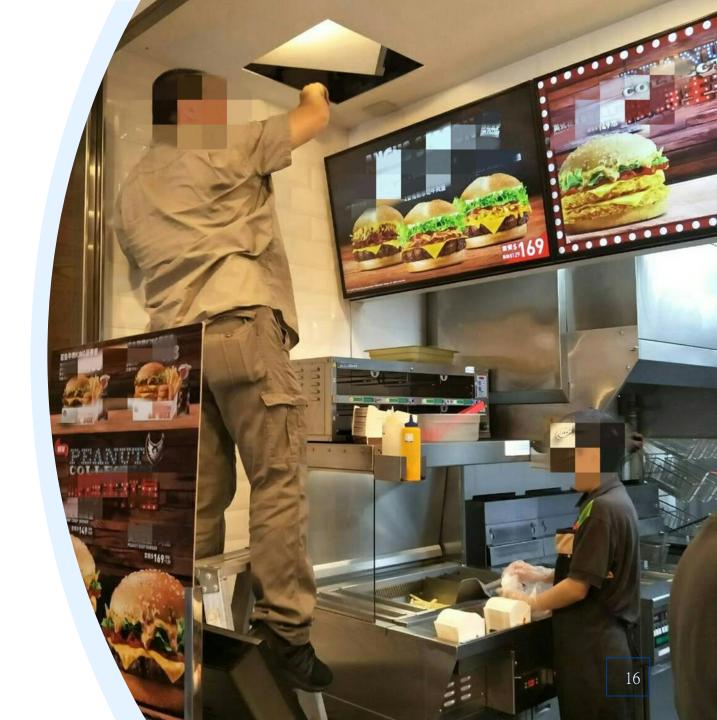

### Have you Seen This?

### What would you do when OS crashed?

90% onsite supporting for non-responsive devices are trying to **reboot** them firstly.

And 70% devices will be back to normal after power cycling.

crashed

- Easy-to-Integrate
- Support for Public and Local Network Environments
  - ARM9 microprocessor embedded
  - Built-in Allxon **Out-Of-Band (OOB)** service agent, capable of supporting both **public** and **local** network environment architecture
  - Provide 24/7 secure central portal for remote device management
  - Support power state monitoring on edge system
  - Support **complete power control** over the edge system when the system is unresponsive (Allxon swiftDR for Power Cycling)
  - Support full SSD backup & recovery via Allxon swiftDR for SSD
     Recovery technology