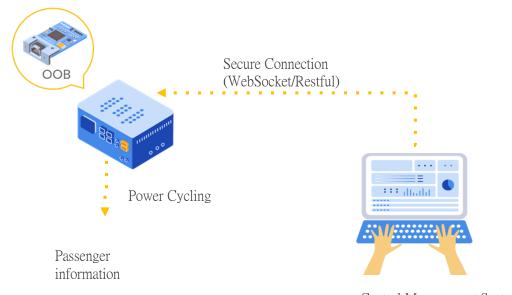

### What would you do when OS crashed?

90% onsite supporting for non-responsive devices are trying to **reboot** them firstly.

And 70% devices will be back to normal after power cycling.

crashed

- Easy-to-Integrate
- Support for Public and Local Network Environments
  - ARM9 microprocessor embedded
  - Built-in Allxon **Out-Of-Band (OOB)** service agent, capable of supporting both **public** and **local** network environment architecture
  - Provide 24/7 secure central portal for remote device management
  - Support power state monitoring on edge system
  - Support **complete power control** over the edge system when the system is unresponsive (Allxon swiftDR for Power Cycling)
  - Support full SSD backup & recovery via Allxon swiftDR for SSD
     Recovery technology

#### Allxon OOB swiftDR enabler

enables railway control centers to remotely power off and back on edge displays in a click of a button.