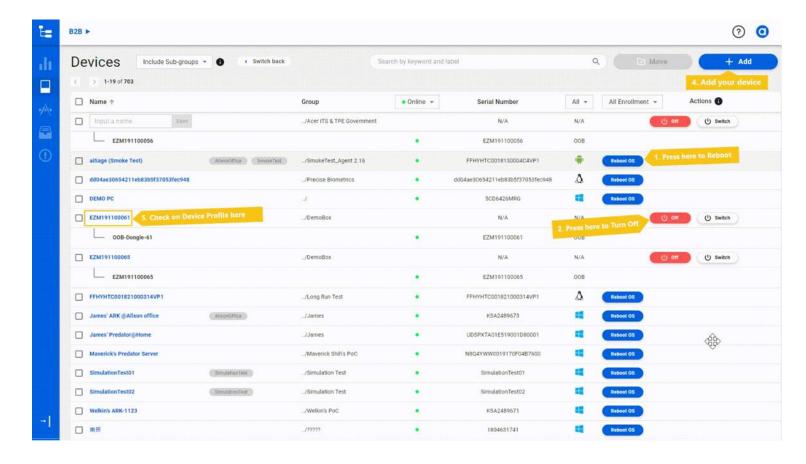

# Fast Provisioning and Group Setting

### Pain Point

- The largest French retail chain selling cultural and electronic products, with over 300 locations with more than 2,500 individual signage displays throughout France.
- SI need to spend hundreds of hours to configure and install applications to every device if by the traditional way.

### Solution

installed the correct software and granted the necessary privileges to enter their device network.