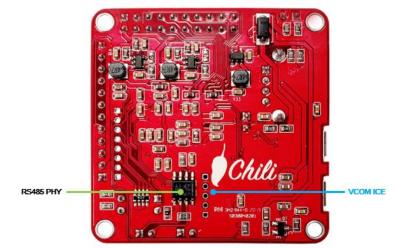

# NuMaker-RTU-NUC980(Chili) Platform Outline

#### **Key Features**

- NUC980DR61YC
  - ARM926EJ-S 300 MHz
  - 64M Byte DDR2 in LQFP64 package
- 10/100M Ethernet x 1
- On board USB CDC port
- USB 2.0 HS Host / Device x 1
- CAN Bus x 1
- RS485 x 1
- SPI NOR Flash 256M bit
- Dimension: 50mm x 50mm
- Linux OS ready
- Software as a Service (SaaS)