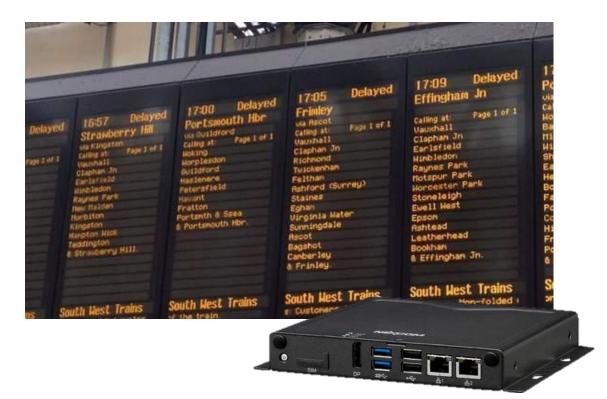

# Remote Manage for Wayside Signage

#### Pain Point

Existing railway CMS devices lack the tools to efficiently reboot digital signages at each train station

#### Solution

#### Allxon OOB swiftDR enabler

enables railway control centers to remotely power off and back on edge displays in a click of a button.