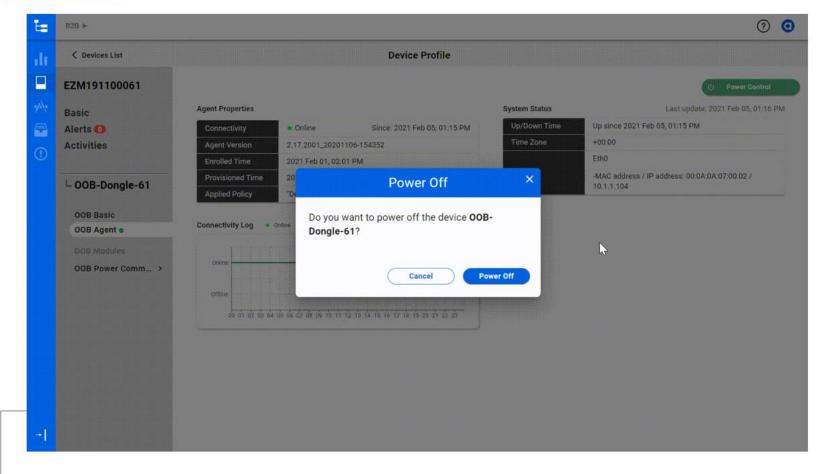

### What would you do when OS crashed?

90% onsite supporting for non-responsive devices are trying to **reboot** them firstly.

And 70% devices will be back to normal after power cycling.

crashed

- Easy-to-Integrate
- Support for Public and Local Network Environments
  - ARM9 microprocessor embedded
  - Built-in Allxon **Out-Of-Band (OOB)** service agent, capable of supporting both **public** and **local** network environment architecture
  - Provide 24/7 secure central portal for remote device management
  - Support power state monitoring on edge system
  - Support **complete power control** over the edge system when the system is unresponsive (Allxon swiftDR for Power Cycling)
  - Support full SSD backup & recovery via Allxon swiftDR for SSD
     Recovery technology

#### **Key Functions**

Remote Power On / Off

Enforcement Shutdown

Hardware Reset

Scheduling Power Control

#### Application

Out-Of-Band Power Control

Out-Of-Band Power Control

back to normal

Out-Of-Band Power Control