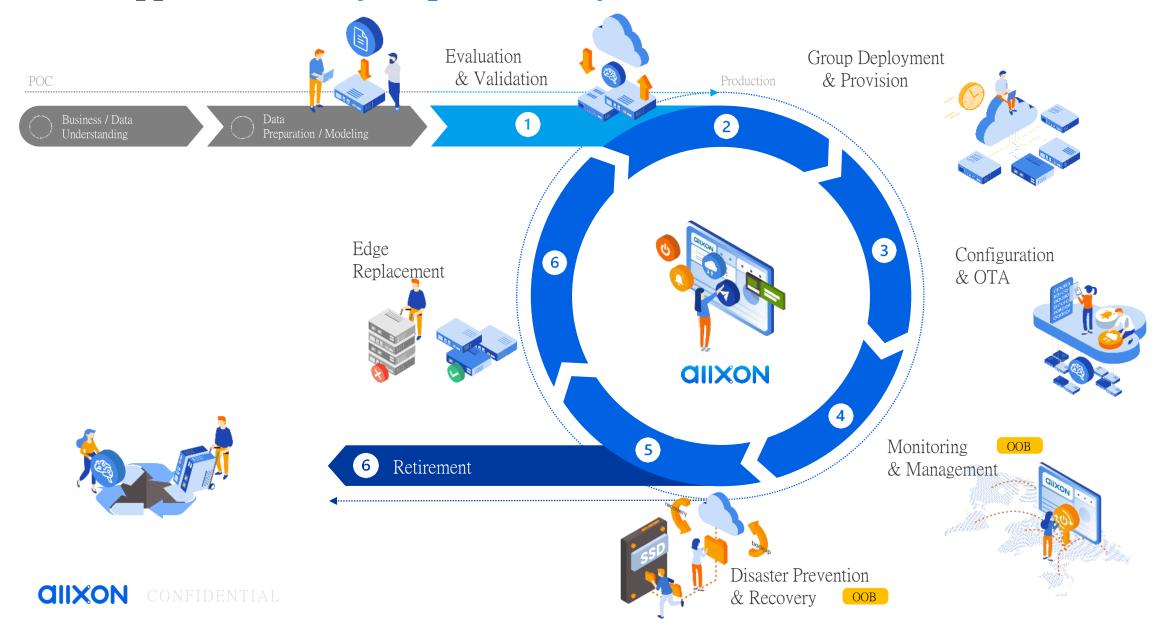

## Allxon DMS,

an open platform for smarter device management

# Allxon Device Management Solutions (Allxon DMS)

#### **Allxon RMM**

#### Allxon swiftDR Series\*

#### Allxon plugIN™

#### **Allxon RMM**

- · Single unified dashboard
- · Alert via multiple channels
- · Install & update software
- Take Snapshot on devices

#### **Allxon RMM** for NVIDIA Jetson

- Enter Jetson Recovery mode\*
- Al model update

#### **Allxon swiftDR** for SSD Recovery\*\*

- · Instant full SSD backup & recovery from remote
- Allxon RMM

#### Allxon swiftDR for Power Cycling

- Power on/off
- · Enforcement Shutdown
- Allxon RMM

#### **Custom Solution**

empowered by Allxon plugIN

· Allxon verified software add-on for enhancing and fulfilling the special application of yours.

#### **Allxon Services**

#### In-Band (INB)

Screenshot

Collect logs

Notification

Out-of-Band (OOB)

Temp. / RH.

Intrusion Detection

Reboot

Enforcement

Over-The-Air

Detection

\* with Allxon swiftDR Enabler \*\* with selected hardware component