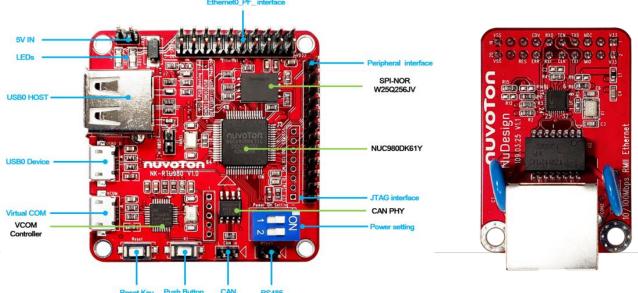

# NuMaker-RTU-NUC980(Chili) Platform Outline

#### **Key Features**

- NUC980DR61YC
  - ARM926EJ-S 300 MHz
  - 64M Byte DDR2 in LQFP64 package
- 10/100M Ethernet x 1
- On board USB CDC port
- USB 2.0 HS Host / Device x 1
- CAN Bus x 1
- RS485 x 1
- SPI NOR Flash 256M bit
- Dimension: 50mm x 50mm
- Linux OS ready
- Software as a Service (SaaS)