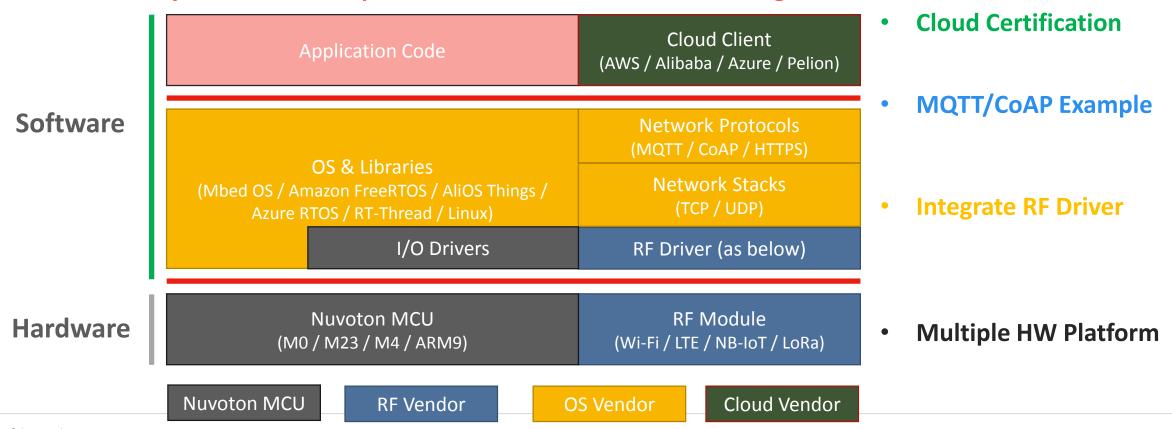

# Benefits: Accelerating Time to Market

- Integrate MCU/OS/Network Protocols/RF Driver/ Application code
- Ready-to-use with simple and efficient remote device management services.

# **DMS Turnkey Solution**

Nuvoton NUC980 + Allxon SaaS is the DMS turnkey solution.