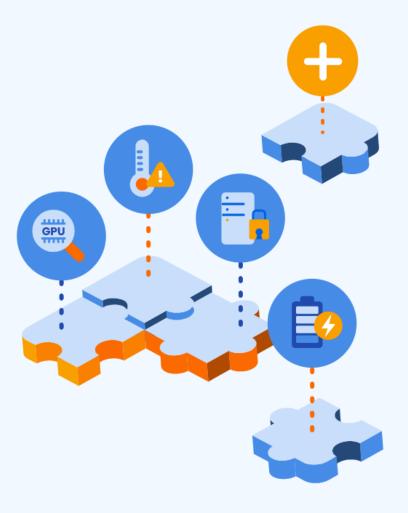

# Customize? Try Allxon plugIN Architecture

# Check-in on Your Devices with Allxon plugIN

### **GPU Performance**

Stay informed on important details, such as GPU utilization and memory usage, to ensure services run at an optimal level.

### Temp/RH Sensor

Monitor the temperature/RH levels of your devices to ensure they do not overheat or malfunction during operations.

### **Cyber Threat Detection**

Avoid destructive threats by responding immediately upon threat detection.

### **Battery Life Detection**

Monitor the battery life of your devices to ensure they stay ON when you need them.