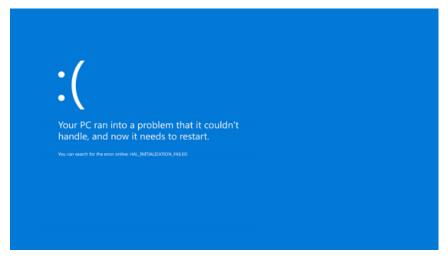

### Have you Seen This?

### What would you do when OS crashed?

90% onsite supporting for non-responsive devices are trying to **reboot** them firstly.

And 70% devices will be back to normal after power cycling.

crashed

- Easy-to-Integrate
- Support for Public and Local Network Environments
  - ARM9 microprocessor embedded
  - Built-in Allxon **Out-Of-Band (OOB)** service agent, capable of supporting both **public** and **local** network environment architecture
  - Provide 24/7 secure central portal for remote device management
  - Support power state monitoring on edge system
  - Support **complete power control** over the edge system when the system is unresponsive (Allxon swiftDR for Power Cycling)
  - Support full SSD backup & recovery via Allxon swiftDR for SSD
     Recovery technology