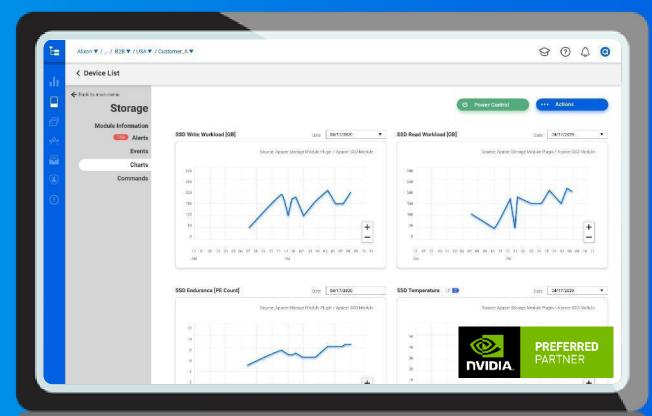

### **GPU Performance**

Stay informed on important details, such as GPU utilization and memory usage, to ensure services run at an optimal level.

### Temp/RH Sensor

Monitor the temperature/RH levels of your devices to ensure they do not overheat or malfunction during operations.

### **Cyber Threat Detection**

Avoid destructive threats by responding immediately upon threat detection.

### **Battery Life Detection**

Monitor the battery life of your devices to ensure they stay ON when you need them.