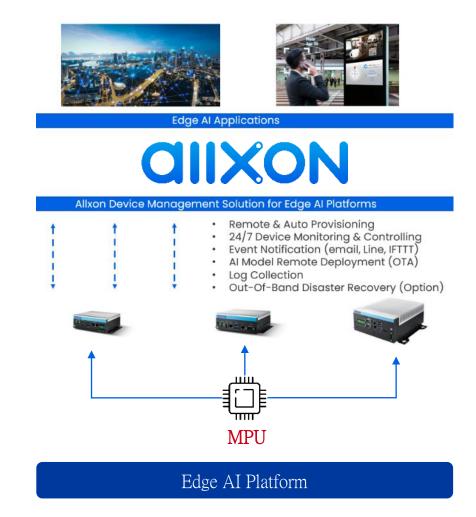

## Allxon DMS,

an open platform for smarter device management

# Allxon Device Management Solutions (Allxon DMS)