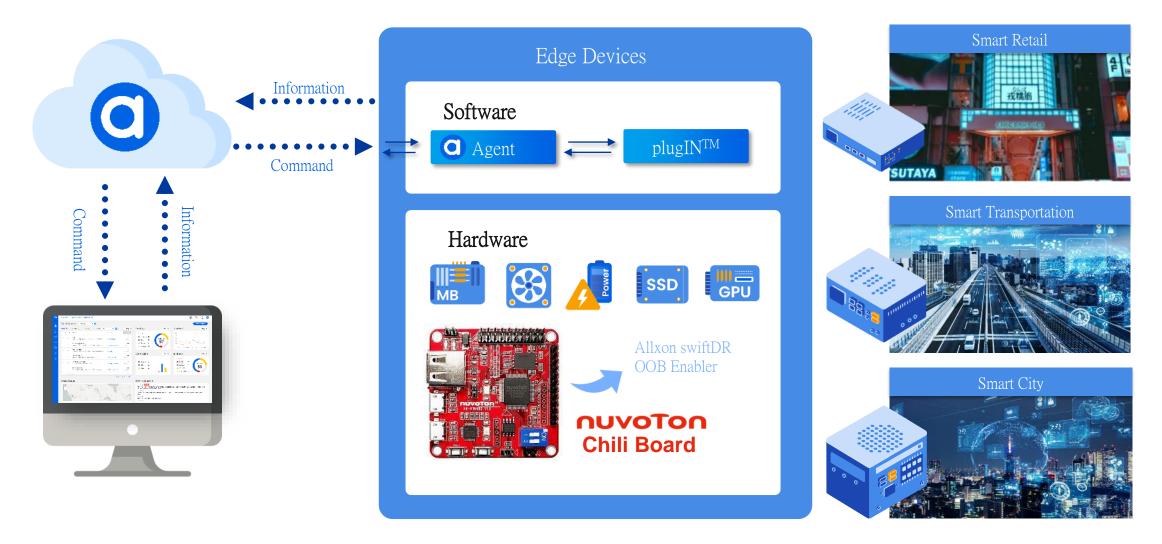

# When Nuvoton meets Allxon Cloud

The Uniqueness of Allxon

### When Nuvoton meets Allxon Cloud

### What would you do when OS crashed?

90% onsite supporting for non-responsive devices are trying to **reboot** them firstly.

And 70% devices will be back to normal after power cycling.

crashed

- Easy-to-Integrate
- Support for Public and Local Network Environments
  - ARM9 microprocessor embedded
  - Built-in Allxon **Out-Of-Band (OOB)** service agent, capable of supporting both **public** and **local** network environment architecture
  - Provide 24/7 secure central portal for remote device management
  - Support power state monitoring on edge system
  - Support **complete power control** over the edge system when the system is unresponsive (Allxon swiftDR for Power Cycling)
  - Support full SSD backup & recovery via Allxon swiftDR for SSD
     Recovery technology