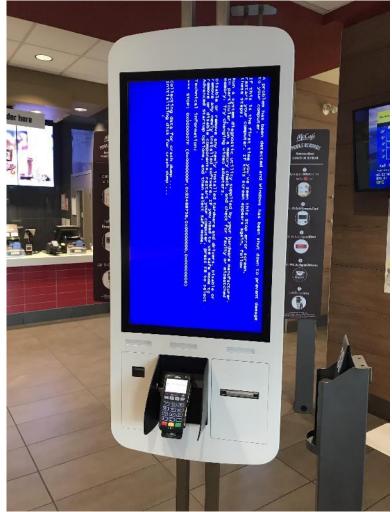

### Have you Seen This?

### What would you do when OS crashed?

90% onsite supporting for non-responsive devices are trying to **reboot** them firstly.

And 70% devices will be back to normal after power cycling.

crashed

- Easy-to-Integrate
- Support for Public and Local Network Environments
  - ARM9 microprocessor embedded
  - Built-in Allxon **Out-Of-Band (OOB)** service agent, capable of supporting both **public** and **local** network environment architecture
  - Provide 24/7 secure central portal for remote device management
  - Support power state monitoring on edge system
  - Support **complete power control** over the edge system when the system is unresponsive (Allxon swiftDR for Power Cycling)
  - Support full SSD backup & recovery via Allxon swiftDR for SSD
     Recovery technology