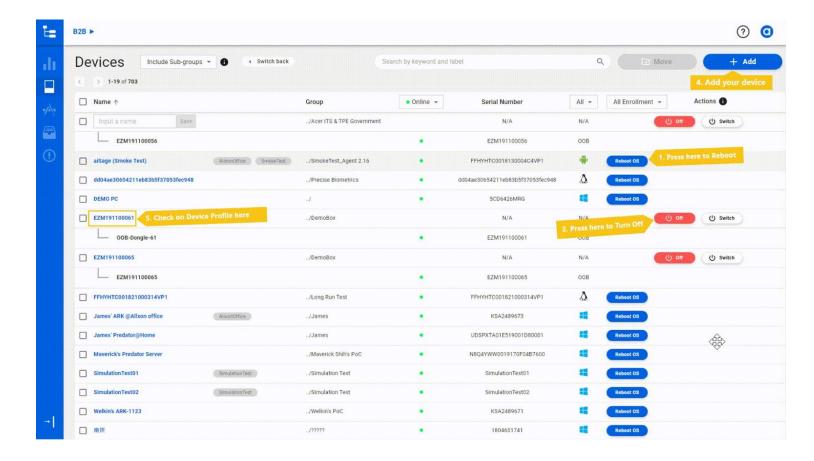

# Fast Provisioning and Group Setting

### Pain Point

- The largest French retail chain selling cultural and electronic products, with over 300 locations with more than 2,500 individual signage displays throughout France.
- SI need to spend hundreds of hours to configure and install applications to every device if by the traditional way.

### Solution

installed the correct software and granted the necessary privileges to enter their device network.