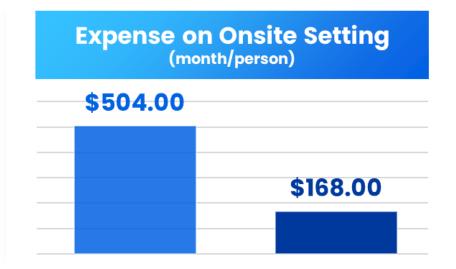

### How Allxon's Solution Can Help

Average estimated cost of onsite visit to perform repair

USD \$187

Intel Internal estimates, Gartner 2014 and CompuCom internal estimates