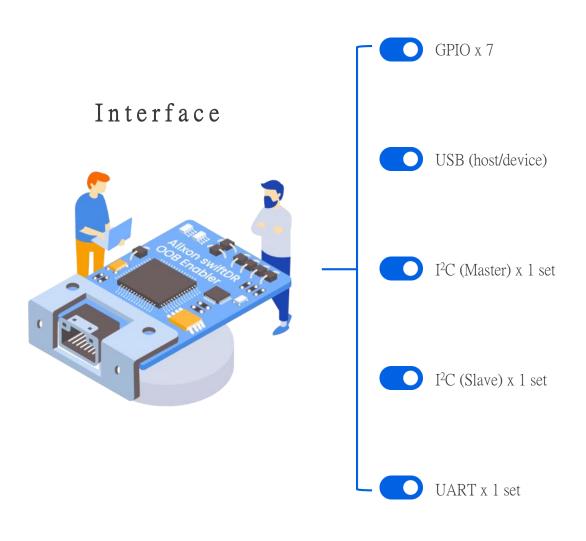

# Customize? Try Allxon plugIN Architecture

# Check-in on Your Devices with Allxon plugIN