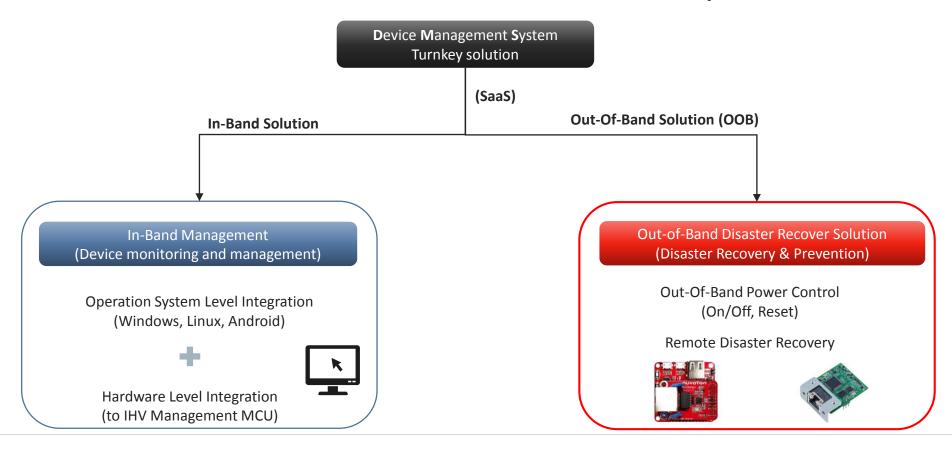

### What would you do when OS crashed?

90% onsite supporting for non-responsive devices are trying to **reboot** them firstly.

And 70% devices will be back to normal after power cycling.

crashed

- Easy-to-Integrate
- Support for Public and Local Network Environments
  - ARM9 microprocessor embedded
  - Built-in Allxon **Out-Of-Band (OOB)** service agent, capable of supporting both **public** and **local** network environment architecture
  - Provide 24/7 secure central portal for remote device management
  - Support power state monitoring on edge system
  - Support **complete power control** over the edge system when the system is unresponsive (Allxon swiftDR for Power Cycling)
  - Support full SSD backup & recovery via Allxon swiftDR for SSD
     Recovery technology

#### **Key Functions**

Remote Power On / Off

Enforcement Shutdown

Hardware Reset

Scheduling Power Control

#### Application

Out-Of-Band Power Control

Out-Of-Band Power Control

back to normal

Out-Of-Band Power Control