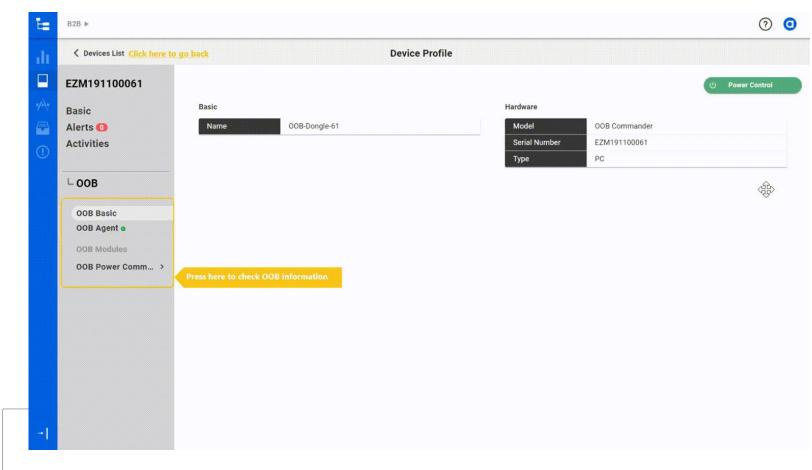

### Have you Seen This?

### What would you do when OS crashed?

90% onsite supporting for non-responsive devices are trying to **reboot** them firstly.

And 70% devices will be back to normal after power cycling.

crashed

- Easy-to-Integrate
- Support for Public and Local Network Environments
  - ARM9 microprocessor embedded
  - Built-in Allxon **Out-Of-Band (OOB)** service agent, capable of supporting both **public** and **local** network environment architecture
  - Provide 24/7 secure central portal for remote device management
  - Support power state monitoring on edge system
  - Support **complete power control** over the edge system when the system is unresponsive (Allxon swiftDR for Power Cycling)
  - Support full SSD backup & recovery via Allxon swiftDR for SSD
     Recovery technology