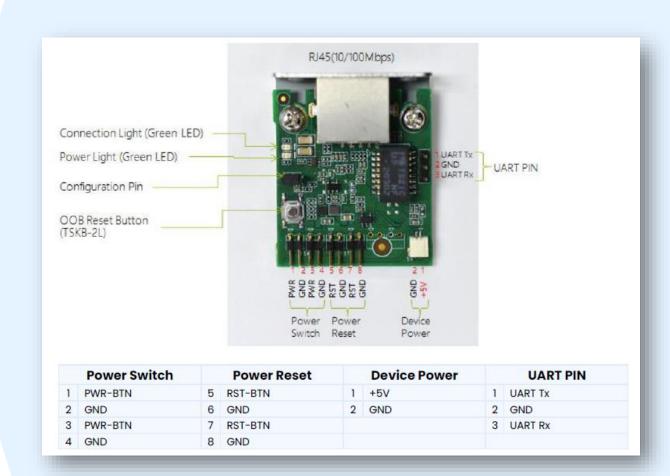

# NuMaker-RTU-NUC980(Chili) Platform Outline

#### **Key Features**

- NUC980DR61YC
  - ARM926EJ-S 300 MHz
  - 64M Byte DDR2 in LQFP64 package
- 10/100M Ethernet x 1
- On board USB CDC port
- USB 2.0 HS Host / Device x 1
- CAN Bus x 1
- RS485 x 1
- SPI NOR Flash 256M bit
- Dimension: 50mm x 50mm
- Linux OS ready
- Software as a Service (SaaS)