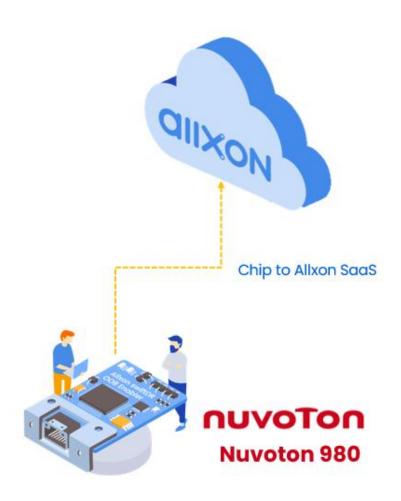

# **DMS Turnkey Solution**

Nuvoton NUC980 + Allxon SaaS is the DMS turnkey solution.

# New Solutions: SaaS (Software as a Service)

- More certificated cloud services.
- New SaaS platform: NUC980 Chili + Allxon cloud

| <u>NuMaker</u> Boards      | PaaS          |                        |                   |                    |                             | SaaS   |
|----------------------------|---------------|------------------------|-------------------|--------------------|-----------------------------|--------|
|                            | arm<br>PELION | amazon<br>web services | (-) Alibaba Cloud | Microsoft<br>Azure | THE THINGS<br>N E T W O R K | allxon |
| RTU-NUC980 (Chili)         |               |                        |                   |                    |                             |        |
| NUC980-IIoT / NUC980 LoRaG |               |                        |                   |                    |                             |        |
| IoT-M487                   |               |                        |                   |                    |                             |        |
| PFM-M2351 / M2354          |               |                        |                   |                    |                             |        |
| IoT-M263A                  |               |                        |                   |                    |                             |        |
| LoRaD-M252                 |               |                        |                   |                    |                             |        |