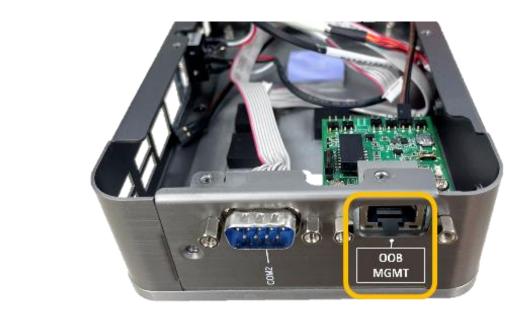

### What would you do when OS crashed?

90% onsite supporting for non-responsive devices are trying to **reboot** them firstly.

And 70% devices will be back to normal after power cycling.

crashed

- Easy-to-Integrate
- Support for Public and Local Network Environments
  - ARM9 microprocessor embedded
  - Built-in Allxon **Out-Of-Band (OOB)** service agent, capable of supporting both **public** and **local** network environment architecture
  - Provide 24/7 secure central portal for remote device management
  - Support power state monitoring on edge system
  - Support **complete power control** over the edge system when the system is unresponsive (Allxon swiftDR for Power Cycling)
  - Support full SSD backup & recovery via Allxon swiftDR for SSD
     Recovery technology