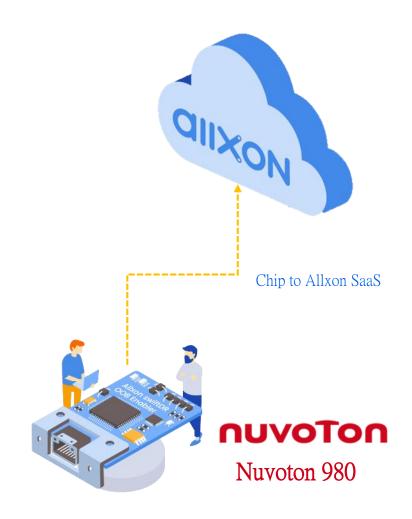

# New Solutions: SaaS (Software as a Service)

- More certificated cloud services.
- New SaaS platform: NUC980 Chili + Allxon cloud

| <u>NuMaker</u> Boards      | PaaS          |                        |                   |                    |                             | SaaS   |
|----------------------------|---------------|------------------------|-------------------|--------------------|-----------------------------|--------|
|                            | arm<br>PELION | amazon<br>web services | (-) Alibaba Cloud | Microsoft<br>Azure | THE THINGS<br>N E T W O R K | allxon |
| RTU-NUC980 (Chili)         |               |                        |                   |                    |                             |        |
| NUC980-IIoT / NUC980 LoRaG |               |                        |                   |                    |                             |        |
| IoT-M487                   |               |                        |                   |                    |                             |        |
| PFM-M2351 / M2354          |               |                        |                   |                    |                             |        |
| IoT-M263A                  |               |                        |                   |                    |                             |        |
| LoRaD-M252                 |               |                        |                   |                    |                             |        |

# **DMS Turnkey Solution**

Nuvoton NUC980 + Allxon SaaS is the DMS turnkey solution.